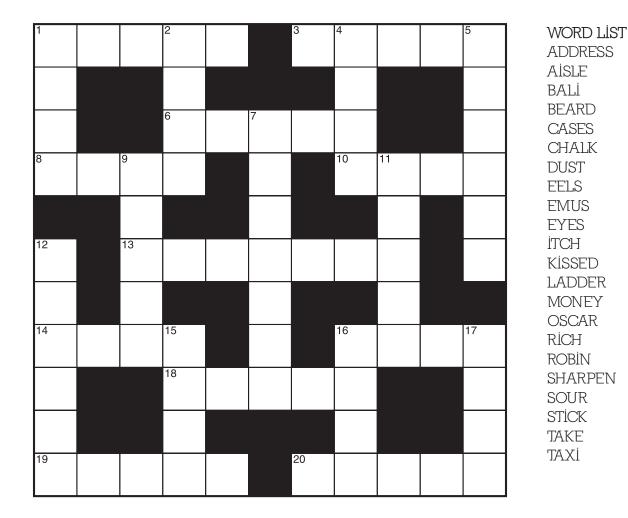

## ACROSS

- 1. Rough hair on a man's chin
- 3. Twig or thin branch
- 6. You write on a blackboard with this
- 8. Feeling on the skin that makes you want to scratch
- 10. Ostrich-like birds from Australia
- 13. When a pencil is blunt, you ... it
- 14. Fine powdery house dirt
- 16. There are two of these are on your face above your nose
- 18. You walk down this in a cinema or plane
- 19. Batman's partner
- 20. Sesame Street character, ... the Grouch

## DOWN

- 1. Indonesian holiday island
- 2. The opposite of poor
- 4. When you have a pet you must ... care of it
- 5. Touched someone with your lips
- 7. This must be written on an envelope before you post it
- 9. Bags to pack your clothes in for a holiday
- 11. Banks have lots of this
- 12. You climb one to reach the top bunk
- 15. Another name for a cab
- 16. Slippery snake-like fish
- 17. Bitter, like a lemon