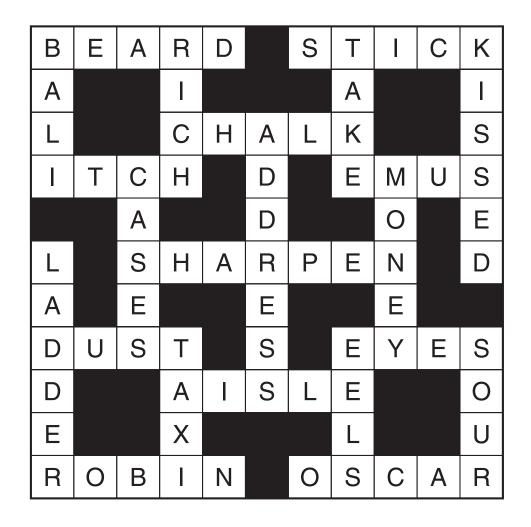

## ACROSS

- 1. Rough hair on a man's chin
- 3. Twig or thin branch
- 6. You write on a blackboard with this
- 8. Feeling on the skin that makes you want to scratch
- 10. Ostrich-like birds from Australia
- 13. When a pencil is blunt, you ... it
- 14. Fine powdery house dirt
- 16. There are two of these are on your face above your nose
- 18. You walk down this in a cinema or plane
- 19. Batman's partner
- 20. Sesame Street character, ... the Grouch

## DOWN

- 1. Indonesian holiday island
- 2. The opposite of poor
- 4. When you have a pet you must ... care of it
- 5. Touched someone with your lips
- 7. This must be written on an envelope before you post it
- 9. Bags to pack your clothes in for a holiday
- 11. Banks have lots of this
- 12. You climb one to reach the top bunk
- 15. Another name for a cab
- 16. Slippery snake-like fish
- 17. Bitter, like a lemon