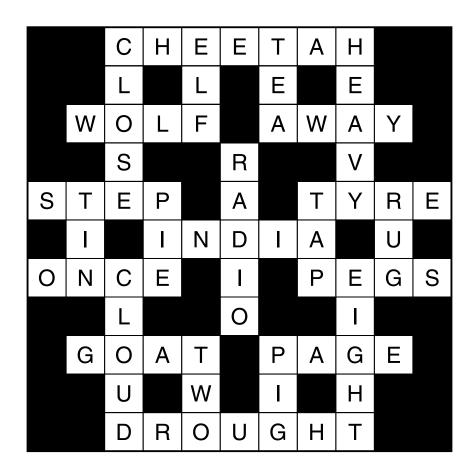

## ACROSS

- 1. The world's fastest animal
- 5. A large wild dog
- 6. Christmas carol, ... In A Manger
- 8. When a baby learns to walk she takes her first ...
- 11. The rubber part fitted around a bike wheel
- 13. Country where you would find the Taj Mahal
- 14. Story beginning, "... upon a time"
- 16. These clip washing to a clothes line
- 18. Animal with horns that is good at climbing hillsides
- 20. What you turn as you read a book
- 21. A long period of dry weather

## DOWN

- 1. To shut a door is to ... it
- 2. Pixie-like creature
- 3. Hot drink often served with milk and sugar
- $4\!.$  Something that weighs a lot is ...
- 7. You can hear music or the news on this
- 9. Food can
- 10. Popular takeaway pastry, meat ...
- 11. Turn this on to get water
- 12. Another name for a picnic blanket
- 15. White fluffy mass in the sky
- 17. An octopus has this many arms
- 19. Half of four
- 20. Oinking farmyard animal